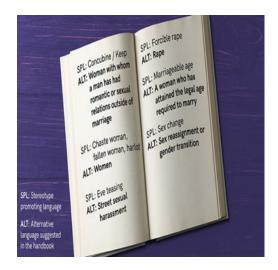

# HANDBOOK ON COMBATING GENDER STEREOTYPES

- The Supreme Court has released a 30-page handbook aimed at eliminating gender stereotypes from legal language and proceedings.
- The "Handbook on Combating Gender Stereotypes" addresses unjust genderbased terms frequently used in Indian courts and offers accurate alternatives.
- It emphasizes the importance of using language that respects the rights and dignity of all individuals.