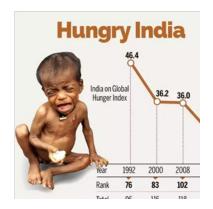

A'S HUNGER CHALLENGE

#### Status of India on Hunger:

• The Global Hunger Index 2022 ranks India at 107 (out of 121 countries) and the level of hunger and under-nutrition in the country is now at "serious".

India's rank on this index has been worsening since 2020 – 94 in 2020 and 101 in 2021.

• With over 19%, India has the highest rate of child wasting (among under age 5 children) in the world.

• Over 16% of Indians are undernourished, and about one in every three children is stunted.

• According to the NFHS-5, 18% of mothers reported that their child (between ages 6-23 months) did not eat any food/"zero-food" in the 24 hours preceding the survey.

• Close to 40% did not eat any grains (roti, rice, etc) for an entire day, and six out of 10 children do not consume milk ("zero-milk").



# **EXPANSION OF BRICS**



India is questioning the criteria for BRICS membership and seeks clear guidelines for new entrants.

#### About BRICS:

While there isn't a formal application process for joining BRICS, certain eligibility criteria are taken into consideration for potential new members:

#### 1. Economic Size:

For instance, India has suggested a minimum GDP of \$400 billion for new members.

#### 2. Trade Volume:

Another parameter, as proposed by India, is a minimum BRICS trade volume of \$50 billion with the new member.

#### 3. Emerging Economy Status:

Prospective members should demonstrate characteristics of an emerging economy, including growth potential, industrialization, and a positive development trajectory.

#### 4. Political Stability:

Membership often necessitat