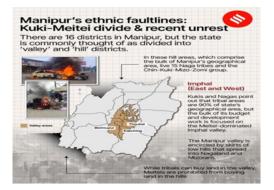

i communities on May 3.
- The situation escalated further when two naked women were paraded in an obscure village on May 4, and the video of the incident went viral on social media on July 19.
- The violence has continued despite the presence of security forces, and the state machinery seems helpless and unable to control the situation effectively.

#### The Meitei-Kuki Divide:



- The Meiteis, being the dominant community with 58% of the population, are concerned about being challenged by the Kuki community, which accounts for only 12% of the population.
- The Meiteis are also worried about the Kukis' prosperity in terms of employment and education due to their Scheduled Tribe (ST) status.
- The continuous migration of Chin-Kukis from Myanmar has further added to the Meiteis' concerns.



#### Consequences:

- The violence has embarrassed India internationally and negatively affected its Look East Policy, in which Manipur plays a pivotal role.
- The violence has led to total isolation between the two warring communities,

with schools, colleges, and offices closed, and the business community suffering.

• Thousands of people are in relief camps in Manipur and Mizoram, which has been affected due to an influx of refugees from Manipur.

#### **Possible Solutions:**

- To restore normalcy, the government could review or suspend the Suspension of Operations (SoO) agreement with the Kuki groups, allowing security forces to take action against militants involved in the clashes.
- The Manipur government's complaint about Kuki infiltration from Myanmar should be addressed through