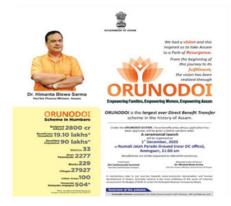

ction of the Orunodoi scheme to support marginalized groups:

1. Housewives, widows, physically challenged individuals, unmarried women, and the third gender.

2. Financial support provided to enhance economic self-reliance and eradicate poverty.

3. beneficiaries will get Rs 1,250 per month

### Impact:

1. Alleviating Poverty: The scheme provides direct financial assistance to marginalized groups, helping them meet essential needs and reduce poverty

2. Empowering Vulnerable Groups: By offering economic support, the scheme empowers beneficiaries to have greater financial stability and participate in economic activities.

3. Pandemic Relief: The scheme proved crucial during the pandemic, offering financial aid to those facing economic challenges due to job losses and increased expenses.



### 4. Cultural Recognition: Orunodoi

acknowledges the significance of cultural ceremonies, offering financial aid for religious gatherings and events, particularly vital in rural areas.

5. Women's Empowerment: The scheme targets women, recognizing their unpaid household work, and enhances their economic and social status.

7. Financial Inclusion: Orunodoi encourages beneficiaries to have bank accounts, fostering financial inclusion and literacy.

# Way Ahead

1. Women's empowerment is vital for the present and future.

2. Schemes like Orunodoi Acknowledges Assam's efforts and pledges to provide a secure and empowered future.

3. Investing in women's empowerment crucial for gender equality, poverty alleviation, and inclusive economic growth.

# HANDLOOM SECTOR: THE WAY AHEAD

### Essen