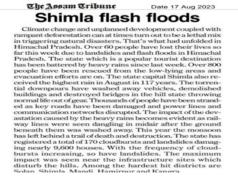

# INCREASED RAIN AND REDUCED SNOWFALL IN THE HIMALAYAN REGION

A new study has found that mountains across the globe, including the Himalayas, are now seeing more rainfall at elevations where it has mostly snowed in the past.

# Status of Rainfall and Snowfall in the Himalayan Region:

1. IPCC Special Report on the Ocean and Cryosphere in a Changing Climate (2019):

The IPCC reported that snowfall had decreased in mountain regions, including the Himalayas, due to higher temperatures, particularly at lower elevations.

#### 2. Changing Precipitation Patterns:

Scientific studies have indicated shifts in precipitation patterns in the Himalayan region, with more instances of extreme precipitation occurring as rainfall rather than snowfall, even at higher altitudes.