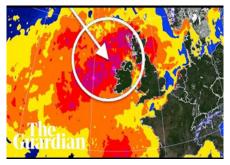

# **MARINE HEAT WAVES**

Extreme Heat waves are harming marine life in the Mediterranean Sea.

#### About

- At the end of July, Mediterranean Sea, surface temperatures hit a record 28.7 degrees.
- Celsius, with some eastern parts of the waters reaching more than 30.
- A marine heat wave, also known as an ocean heatwave or sea surface temperature anomaly, refers to a

prolonged period of unusually warm sea surface temperatures in a specific ocean region.

- It's similar to a heatwave on land, but it affects the oceans.
- It occurs when the surface temperature of a particular region of the sea rises to 3 or 4 degree Celsius above the average temperature.
- Marine heat waves can have significant impacts on marine ecosystems, biodiversity, fisheries, and weather patterns.