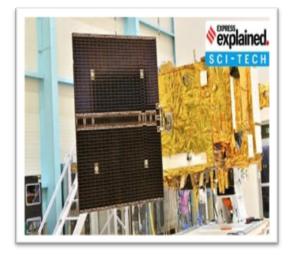

# INCREASED RAIN AND REDUCED SNOWFALL IN THE HIMALAYAN REGION

A new study has found that mountains across the globe, including the Himalayas, are now seeing more rainfall at elevations where it has mostly snowed in the past.

# Status of Rainfall and Snowfall in the Himalayan Region:

1. IPCC Special Report on the Ocean and Cryosphere in a Changing Climate (2019):

The IPCC reported that snowfall had decreased in mountain regions, including the Himalayas, due to higher temperatures, particularly at lower elevations.

#### 2. Changing Precipitation Patterns:

Scientific studies have indicated shifts in precipitation patterns in the Himalayan region, with more instances of extreme precipitation occurring as rainfall rather than snowfall, even at higher altitudes.