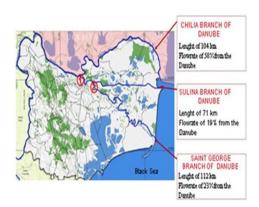

ne in overnight drone strikes on August 16, 2023.
- Russia also withdrew from the Black Sea grain deal in July 2023.
- Amidst this, the Danube Delta has provided Ukraine with an alternative passage in the form of the Sulina Channel to help secure its grain requirements.

### About Sulina Channel:-

- Location Southeastern part of Romania.
- Length: approximately 64 km long.
- It connects the Danube River, with the Black Sea.
- It provides a direct route for maritime transportation.

### Significance:-

- It is a significant watercourse for shipping and navigation.
- It is a vital trade route for cargo vessels, commercial ships, and other maritime traffic entering or leaving the Black Sea region.
- Ukrainian grain ships sail from ports like Izmail and Reni on the Chilia Channel to Sulina.



# **ASTRA AIR-TO-AIR MISSILE**

The Light Combat Aircraft(LCA) Tejas successfully test-fired an ASTRA beyond visual range (BVR) air-to-air missile off the coast of Goa.

### About ASTRA MISSILE

The ASTRA BVR missile is designed to engage and destroy highly maneuvering supersonic aerial targets. It has a range of over 100 kilometers.

BVR missiles are capable of engaging beyond the range of 20 nautical miles or 37 kilometres.

It is jointly designed and developed by the Defence Research and Development Laboratory (DRDL), Research Centre Imarat (RCI) and other laboratories of DRDO.



# **Competition** Care<sup>®</sup>

Dalbari, Satgaon | Bidyanagar, Jalukbari 7002355399 | 7099094244

www.competitioncare.com